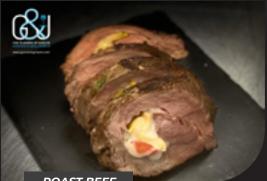

## Specials

- MILANESA DELUXE Breaded fillet bathed in Neapolitan sauce, sliced ham, gratin cheeses and olives.
- ROAST BEEF
   Delicious imported fillet with fine herbs with chimichurri.
- FILLET MIGÑON Thin tenderloin wrapped with bacon bathed in cream of mushrooms.